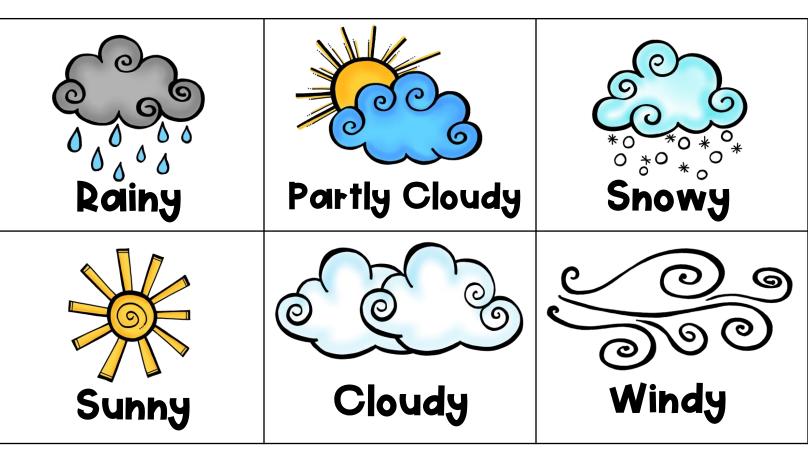

) Au    | August   |  |
| <b>September</b> |    | October  |        | November |                        | er Dece | December |  |
|                  | 2  | 3        | 4      | P        | 5                      | 6       | 7        |  |
| 8                | q  | 10       |        |          | 12                     | 13      | 14       |  |
| 15               | 16 | 17       | 18     | 8        | 19                     | 20      | 21       |  |
| 22               | 23 | 24       | 2      | 5        | 26                     | 27      | 28       |  |
| 29               | 30 | 31       |        |          |                        |         |          |  |
|                  | Γ  |          | $\sim$ | ,        | $\gamma \sim \gamma 1$ |         |          |  |

2020 2021

## The Weather Is...



I Feel...









## Name Writing